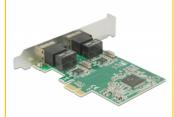

# **Delock PCI Express Card > 2 x Gigabit LAN**

#### Description

The PCI Express card by Delock offers two network ports with a data transfer rate up to 1000 Mb/s.

### **Specification**

• Connectors:

external:

2 x Gigabit LAN RJ45 female

internal:

1 x PCI Express x1, V1.1

- · Chipset: Realtek
- · Data transfer rate:

Ethernet up to 10 Mb/s (Half/Full Duplex)