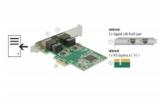

### **Specification**

• Connectors:

external:

2 x Gigabit LAN RJ45 female

internal:

1 x PCI Express x1, V1.1

- · Chipset: Realtek
- · Data transfer rate:

Ethernet up to 10 Mb/s (Half/Full Duplex)