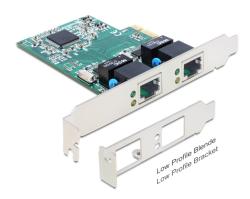

# **Delock PCI Express Card > 2 x Gigabit LAN**

#### Description

The PCI Express card by Delock offers two network ports with a data transfer rate up to 1000 Mb/s.

### **Specification**

• Connectors:

external:

2 x Gigabit LAN RJ45 female

internal:

1 x PCI Express x1, V1.1

- · Chipset: Realtek
- · Data transfer rate:

Ethernet up to 10 Mb/s (Half/Full Duplex)

## **Package content**

- PCI Express card
- · Low profile bracket
- Driver CD
- User manual