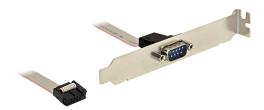

### **Description**

This Delock slot bracket can be installed into a free slot of your PC and enables you to lead out one internal COM port in order to connect one external serial device.

25 cm

## **Specification**

- Connection: 1 x serial DB9 external
- · Slot bracket for installation into PC slot
- Cable length: ca. 25 cm
- Pin layout serial > internal port

1-1, 6-2, 2-3, 7-4, 3-5, 8-6, 4-7, 9-8, 5-9