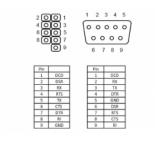

## **Specification**

- Connection: 1 x serial DB9 external
- · Slot bracket for installation into PC slot
- Cable length: ca. 25 cm
- Pin layout serial > internal port

1-1, 6-2, 2-3, 7-4, 3-5, 8-6, 4-7, 9-8, 5-9