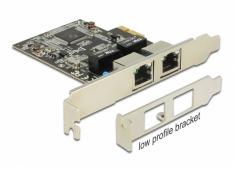

# Delock PCI Express x1 Card 2 x RJ45 Gigabit LAN RTL8111

# Specification

- Connectors: external: 2 x Gigabit LAN RJ45 jack internal: 1 x PCI Express x1, V1.1
- Chipset: Realtek RTL8111
- Data transfer rate: Ethernet up to 10 Mbps (Half/Full Duplex) Fast Ethernet up to 100 Mbps (Half/Full Duplex) Gigabit Ethernet up to 1000 Mbps (Half/Full Duplex) PCI Express x1 up to 2.5 Gbps
- Compatible with IEEE 802.3, IEEE 802.3u, IEEE 802.3ab
- Supports Wake On LAN (WOL)
- Supports IEEE 802.3x full duplex flow control
- Supports IEEE 802.1Q Virtual LAN (VLAN)

### Package content

- PCI Express card
- Low profile bracket
- Driver CD
- User manual