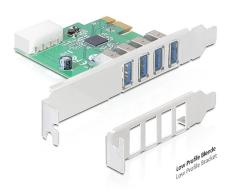

# **Delock PCI Express Card > 4 x external USB 3.0**

#### Description

The Delock PCI Express card expands a PC by four USB 3.0 ports. Different USB devices such as docking stations, card reader, external enclosure etc. can be connected. Due to the vertical direction of the USB 3.0 ports you can also install the card into a low profile slot.

#### **Specification**

Connector:

external:

4 x USB 3.0 Type-A female

internal:

1 x 4 pin power connector

1 x PCI Express x1, V2.0

- Chipset: Texas Instruments
- Data transfer rate up to:

## **Package content**

- PCI Express card USB 3.0
- Driver CD
- Low profile bracket
- User manual