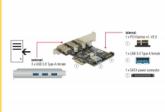

#### Description

This PCI Express card by Delock expands the PC by three external USB 5 Gbps ports as well as one internal USB 5 Gbps port. Different USB devices, such as docking stations, card readers, external enclosures etc., can be connected to the card.

#### **Specification**

- Connectors:
  - external:
  - 3 x USB 5 Gbps Type-A female
  - internal:
  - 1 x USB 5 Gbps Type-A female
  - 1 x SATA power connector
  - 1 x PCI Express x1, V2.0
- · Chipset: VLI
- Data transfer rate up to 5 Gbps