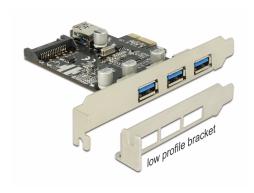

#### Description

This PCI Express card by Delock expands the PC by three external USB 5 Gbps ports as well as one internal USB 5 Gbps port. Different USB devices, such as docking stations, card readers, external enclosures etc., can be connected to the card.

#### **Specification**

- Connectors:
  - external:
  - 3 x USB 5 Gbps Type-A female
  - internal:
  - 1 x USB 5 Gbps Type-A female
  - 1 x SATA power connector
  - 1 x PCI Express x1, V2.0
- · Chipset: VLI
- Data transfer rate up to 5 Gbps

## Package content

- PCI Express card USB 5 Gbps
- Low profile bracket
- Driver CD
- User manual