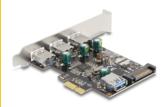

#### Description

This PCI Express card by Delock expands the PC by three external USB 5 Gbps ports as well as one internal USB 5 Gbps port. Different USB devices, such as docking stations, card readers, external enclosures etc., can be connected to the card.

#### **Specification**

- Connectors:
  - external:
  - 3 x USB 5 Gbps Type-A female
  - internal:
  - 1 x USB 5 Gbps Type-A female
  - 1 x SATA power connector
  - 1 x PCI Express x1, V2.0
- · Chipset: VLI
- Data transfer rate up to 5 Gbps