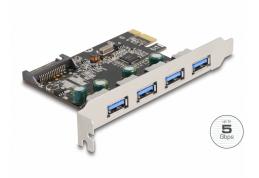

# Delock PCI Express x1 Card to 4 x external USB Type-A female SuperSpeed USB 5 Gbps (USB 3.2 Gen 1)

#### **Description**

The PCI Express card by Delock expands a PC by four external USB 3.2 Gen 1 ports. Different USB devices such as docking stations, card reader, external enclosure etc. can be connected.

#### **Specification**

Connectors:

external:

4 x SuperSpeed USB 5 Gbps (USB 3.2 Gen 1) Type-A female internal:

1 x SATA power connector

1 x PCI Express x1, V2.0

- · Chipset: VLI
- Data transfer rate up to:

SuperSpeed 5 Gbps,