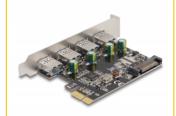

# Delock PCI Express x1 Card to 4 x external USB Type-A female SuperSpeed USB 5 Gbps (USB 3.2 Gen 1)

#### **Description**

The PCI Express card by Delock expands a PC by four external USB 3.2 Gen 1 ports. Different USB devices such as docking stations, card reader, external enclosure etc. can be connected.

#### **Specification**

Connectors:

external:

4 x SuperSpeed USB 5 Gbps (USB 3.2 Gen 1) Type-A female internal:

1 x SATA power connector

1 x PCI Express x1, V2.0

- · Chipset: VLI
- Data transfer rate up to:

SuperSpeed 5 Gbps,