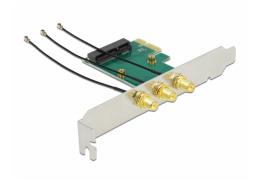

# Delock PCI Express x1 Card > Mini PCIe Slot + 3 RP-SMA Ports

#### **Description**

This PCI Express card by Delock enables to use a Mini PCI Express card in a PCI Express slot. Due to its three pre-punched RP-SMA sockets the card is most suitable for radio modules.

## **Specification**

Connectors:

internal:

1 x PCI Express x1 >

1 x Mini PCIe slot (half size / full size)

3 x IPEX plug

external:

3 x RP-SMA jack

### Package content

- PCI Express card
- 3 x antenna WLAN 2.4 GHz 2 dBi RP-SMA fixed black
- 2 x screw