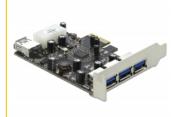

# Delock PCI Express x1 Card > 3 x external + 1 x internal USB 3.0 Type-A female

## **Description**

This PCI Express card by Delock expands the PC by three external USB 3.0 ports as well as one internal USB 3.0 port. Different USB devices, such as docking stations, card readers, external enclosures etc., can be connected to the card.

### **Specification**

- Connectors:
  - external:
  - 3 x USB 3.0 Type-A female
  - internal:
  - 1 x USB 3.0 Type-A female
  - 1 x Molex 4 pin power plug
  - 1 x PCI Express x1, V2.0
- · Chipset: VLI
- Data transfer rate up to:
  - SuperSpeed 5 Gbps,
  - Hi-Speed 480 Mbps,
  - Full-Speed 12 Mbps,
  - Low-Speed 1.5 Mbps