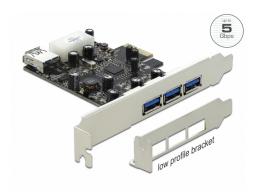

# Delock PCI Express x1 Card > 3 x external + 1 x internal USB 3.0 Type-A female

## **Description**

This PCI Express card by Delock expands the PC by three external USB 3.0 ports as well as one internal USB 3.0 port. Different USB devices, such as docking stations, card readers, external enclosures etc., can be connected to the card.

### **Specification**

- Connectors:
  - external:
  - 3 x USB 3.0 Type-A female
  - internal:
  - 1 x USB 3.0 Type-A female
  - 1 x Molex 4 pin power plug
  - 1 x PCI Express x1, V2.0
- · Chipset: VLI
- Data transfer rate up to:
  - SuperSpeed 5 Gbps,
  - Hi-Speed 480 Mbps,
  - Full-Speed 12 Mbps,
  - Low-Speed 1.5 Mbps

## **Package content**

- PCI Express card USB 3.0
- Low profile bracket
- Driver CD
- User manual