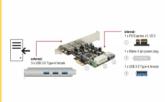

# Delock PCI Express x1 Card > 3 x external + 1 x internal USB 3.0 Type-A female

## **Description**

This PCI Express card by Delock expands the PC by three external USB 3.0 ports as well as one internal USB 3.0 port. Different USB devices, such as docking stations, card readers, external enclosures etc., can be connected to the card.

### **Specification**

- Connectors:
  - external:
  - 3 x USB 3.0 Type-A female
  - internal:
  - 1 x USB 3.0 Type-A female
  - 1 x Molex 4 pin power plug
  - 1 x PCI Express x1, V2.0
- · Chipset: VLI
- Data transfer rate up to:
  - SuperSpeed 5 Gbps,
  - Hi-Speed 480 Mbps,
  - Full-Speed 12 Mbps,
  - Low-Speed 1.5 Mbps