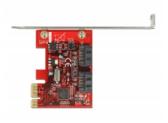

# Delock PCI Express Card > 2 x internal SATA 6 Gb/s

#### Description

The Delock PCI Express card expands your PC by two internal SATA ports. You can connect devices like e.g. hard drives, DVD-drives etc. to the card.

## **Specification**

- Connectors:
  - internal:
  - 2 x SATA 6 Gb/s 7 pin plug
  - 1 x PCI Express x1, V2.0
- · Chipset: Marvell
- Data transfer rate up to 6 Gb/s
- Supports hard drive with Native Command Queue (NCQ) feature
- Supports ATA, ATAPI
- RAID 0, 1
- Hot Plug