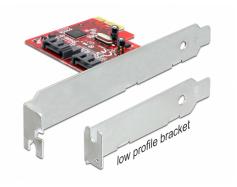

# Delock PCI Express Card > 2 x internal SATA 6 Gb/s

# Package content

- PCI Express card
- Low profile bracket
- Driver CD
- User manual