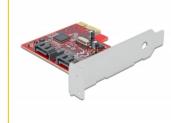

# Delock PCI Express Card > 2 x internal SATA 6 Gb/s

## **Specification**

- Connectors:
  - internal:
  - 2 x SATA 6 Gb/s 7 pin plug
  - 1 x PCI Express x1, V2.0
- · Chipset: Marvell
- Data transfer rate up to 6 Gb/s
- Supports hard drive with Native Command Queue (NCQ) feature
- Supports ATA, ATAPI
- RAID 0, 1
- Hot Plug