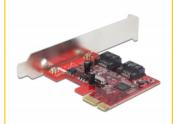

# Delock PCI Express Card > 2 x internal SATA 6 Gb/s

## **Specification**

- Connectors:
  - internal:
  - 2 x SATA 6 Gb/s 7 pin plug
  - 1 x PCI Express x1, V2.0
- · Chipset: Marvell
- Data transfer rate up to 6 Gb/s
- Supports hard drive with Native Command Queue (NCQ) feature
- Supports ATA, ATAPI
- RAID 0, 1
- Hot Plug