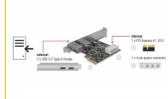

# Delock PCI Express x1 Card > 2 x external SuperSpeed USB 5 Gbps (USB 3.2 Gen 1) Type-A female

#### **Description**

This PCI Express card by Delock expands the PC by two external SuperSpeed USB 5 Gbps ports. Different USB devices, such as docking stations, card readers, external enclosures etc., can be connected to the card.

#### **Specification**

• Connectors:

external:

2 x SuperSpeed USB 5 Gbps (USB 3.2 Gen 1) Type-A female internal:

1 x 4 pin power connector

1 x PCI Express x1, V2.0

- Chipset: Renesas
- Data transfer rate up to: