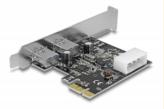

# Delock PCI Express x1 Card > 2 x external SuperSpeed USB 5 Gbps (USB 3.2 Gen 1) Type-A female

#### **Description**

This PCI Express card by Delock expands the PC by two external SuperSpeed USB 5 Gbps ports. Different USB devices, such as docking stations, card readers, external enclosures etc., can be connected to the card.

#### **Specification**

• Connectors:

external:

2 x SuperSpeed USB 5 Gbps (USB 3.2 Gen 1) Type-A female internal:

1 x 4 pin power connector

1 x PCI Express x1, V2.0

- Chipset: Renesas
- Data transfer rate up to: