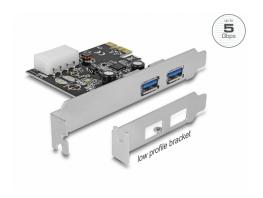

# Delock PCI Express x1 Card > 2 x external SuperSpeed USB 5 Gbps (USB 3.2 Gen 1) Type-A female

#### **Description**

This PCI Express card by Delock expands the PC by two external SuperSpeed USB 5 Gbps ports. Different USB devices, such as docking stations, card readers, external enclosures etc., can be connected to the card.

#### **Specification**

• Connectors:

external:

2 x SuperSpeed USB 5 Gbps (USB 3.2 Gen 1) Type-A female internal:

1 x 4 pin power connector

1 x PCI Express x1, V2.0

- Chipset: Renesas
- Data transfer rate up to:

# **Package content**

- PCI Express card USB 3.0
- · Low profile bracket
- Power cable
- Driver CD
- User manual