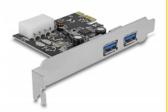

# Delock PCI Express x1 Card > 2 x external SuperSpeed USB 5 Gbps (USB 3.2 Gen 1) Type-A female

#### **Description**

This PCI Express card by Delock expands the PC by two external SuperSpeed USB 5 Gbps ports. Different USB devices, such as docking stations, card readers, external enclosures etc., can be connected to the card.

#### **Specification**

• Connectors:

external:

2 x SuperSpeed USB 5 Gbps (USB 3.2 Gen 1) Type-A female internal:

1 x 4 pin power connector

1 x PCI Express x1, V2.0

- Chipset: Renesas
- Data transfer rate up to: