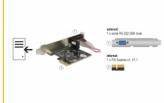

### **Specification**

• Connectors:

external: 1 x serial RS-232 DB9 male internal: 1 x PCI Express x1, V1.1

- Chipset: Oxford OXPCle952
- Data transfer rate up to 230.4 Kbps
- FIFO: 128 byte
- Compatible with 16C950 UART

### Interface

| External: | 1 x Serial RS-232 DB9 male |
|-----------|----------------------------|
| Internal: | 1 x PCI Express x1, V1.1   |