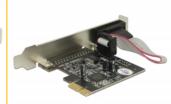

### **Specification**

• Connectors:

external: 1 x serial RS-232 DB9 male internal: 1 x PCI Express x1, V1.1

- Chipset: Oxford OXPCle952
- Data transfer rate up to 230.4 Kbps
- FIFO: 128 byte
- Compatible with 16C950 UART

### **Technical characteristics**

| Chipset:            | OXPCIe952        |
|---------------------|------------------|
| Data transfer rate: | up to 230.4 Kb/s |
| FIFO:               | 128 byte         |
| UART:               | 16C950           |