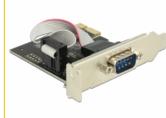

#### Description

The Delock PCI Express card expands a PC by one external serial port. Different devices such as scanner, printer, mouse etc. can be connected to this card. By using the included low profile bracket, the PCI Express card can be also installed into a Mini-PC.

### **Specification**

• Connectors:

external: 1 x serial RS-232 DB9 male internal: 1 x PCI Express x1, V1.1

- Chipset: Oxford OXPCle952
- Data transfer rate up to 230.4 Kbps
- FIFO: 128 byte
- Compatible with 16C950 UART

### Package content

- · PCI Express card
- · Low profile bracket
- Driver CD

• User manual