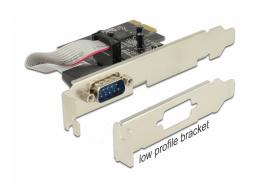

#### Description

The Delock PCI Express card expands a PC by one external serial port. Different devices such as scanner, printer, mouse etc. can be connected to this card. By using the included low profile bracket, the PCI Express card can be also installed into a Mini-PC.

### **Specification**

• Connectors:

external: 1 x serial RS-232 DB9 male internal: 1 x PCI Express x1, V1.1

- Chipset: Oxford OXPCle952
- Data transfer rate up to 230.4 Kbps
- FIFO: 128 byte
- Compatible with 16C950 UART

### Package content

- · PCI Express card
- · Low profile bracket
- Driver CD

• User manual