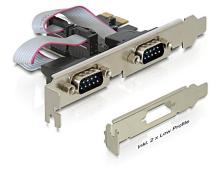

### Description

The PCI Express card by Delock expands a PC by two external serial ports. Different devices such as scanner, printer, mouse etc. can be connected to this card. By using the included low profile brackets, the PCI Express card can be also installed into a Mini-PC.

## Specification

- Connectors: external: 2 x serial RS-232 DB9 male internal: 1 x PCI Express x1, V1.1
- Chipset: Oxford
- Data transfer rate up to 230.4 Kbps
- Compatible with 16C950 UART
- FIFO: 128 byte

#### Package content

- · PCI Express card
- 2 x low profile bracket
- Driver CD

### Interface

| External: | 2 x serial RS-232 DB9 plug |
|-----------|----------------------------|
| Internal: | 1 x PCI Express x1, V1.1   |

## **Physical characteristics**

| Pin finishing: | gold-plated             |
|----------------|-------------------------|
| Screw type:    | #4-40 UNC               |
| Slot bracket:  | Low Profile<br>standard |
| Depth:         | 11.1 mm                 |
| Width:         | 65 mm                   |
| Height:        | 59 mm                   |
| Colour:        | anthracite              |