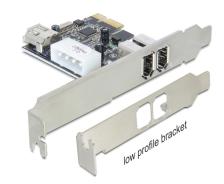

# **Delock PCI Express Card > 2 x external / 1 x internal FireWire A**

## **Description**

This PCI Express card by Delock expands the PC by two external FireWire A ports as well as one internal FireWire A port. Different FireWire devices such as external enclosure, digital cameras, camcorder, adapter etc. can be connected to this card. By using the included low profile bracket, the PCI Express card can be also installed into a Mini-PC.

#### **Specification**

- Connectors:
  - external:
  - 2 x FireWire 1394A 6 pin female
  - internal:
  - 1 x FireWire 1394A 6 pin female
  - (shared with 1st external FireWire port)
  - 1 x 4 pin power connector
  - 1 x PCI Express x1, V1.1
- Chipset: VIA
- Data transfer rate up to 400 Mb/s
- Supports OHCI specifications V1.1