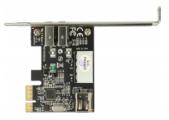

# **Delock PCI Express Card > 2 x external / 1 x internal FireWire A**

## **Description**

This PCI Express card by Delock expands the PC by two external FireWire A ports as well as one internal FireWire A port. Different FireWire devices such as external enclosure, digital cameras, camcorder, adapter etc. can be connected to this card. By using the included low profile bracket, the PCI Express card can be also installed into a Mini-PC.

#### **Specification**

- Connectors:
  - external:
  - 2 x FireWire 1394A 6 pin female
  - internal:
  - 1 x FireWire 1394A 6 pin female
  - (shared with 1st external FireWire port)
  - 1 x 4 pin power connector
  - 1 x PCI Express x1, V1.1
- Chipset: VIA
- Data transfer rate up to 400 Mb/s
- Supports OHCI specifications V1.1