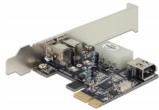

# **Delock PCI Express Card > 2 x external / 1 x internal FireWire A**

## **Description**

This PCI Express card by Delock expands the PC by two external FireWire A ports as well as one internal FireWire A port. Different FireWire devices such as external enclosure, digital cameras, camcorder, adapter etc. can be connected to this card. By using the included low profile bracket, the PCI Express card can be also installed into a Mini-PC.

#### **Specification**

- Connectors:
  - external:
  - 2 x FireWire 1394A 6 pin female
  - internal:
  - 1 x FireWire 1394A 6 pin female
  - (shared with 1st external FireWire port)
  - 1 x 4 pin power connector
  - 1 x PCI Express x1, V1.1
- Chipset: VIA
- Data transfer rate up to 400 Mb/s
- Supports OHCI specifications V1.1