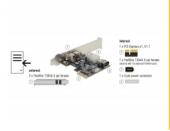

#### **Specification**

- Connectors:
  - external:
  - 2 x FireWire 1394A 6 pin female
  - internal:
  - 1 x FireWire 1394A 6 pin female
  - (shared with 1st external FireWire port)
  - 1 x 4 pin power connector
  - 1 x PCI Express x1, V1.1
- Chipset: VIA
- Data transfer rate up to 400 Mb/s
- Supports OHCI specifications V1.1