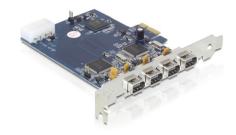

#### **Description**

The Delock PCI Express card powered by IOI expands your PC by four external FireWire 400 ports. You can connect devices like e.g. external enclosure, digital cameras, camcorder, adapter etc. to the card.

### **Specification**

• IOI item number: FWX2-PCIE10-4

Connector: external:

4 x FireWire 1394A 6 pin female internal:

1 x PCI Express x1, V1.0a

1 x 4 pin power connector

- Chipset: 2 x TSB43AB22A
- Data transfer rate up to 400 Mb/s
- Supports OHCI specifications V1.1