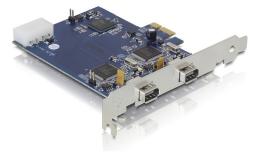

## Description

The Delock PCI Express card powered by IOI expands your PC by two external FireWire 400 ports. You can connect devices like e.g. external enclosure, digital cameras, camcorder, adapter, etc. to the card.

# Specification

- IOI item number: FWX2-PCIE10-2
- Connector: external:

2 x FireWire 1394A 6 pin female internal:

1 x 12 V power connector 4 pin

- 1 x PCI Express x1, V1.0a
- Chipset: 2 x TSB43AB22A
- Data transfer rate up to 400 Mb/s
- Supports OHCI specifications V1.1