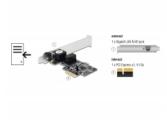

# Delock PCI Express x1 Card 1 x RJ45 Gigabit LAN RTL8111

## Description

The PCI Express card by Delock offers one network port with a data transfer rate up to 1000 Mbps.

## **Specification**

Connectors:

external: 1 x Gigabit LAN RJ45 jack internal: 1 x PCI Express x1, V1.0a

- Chipset: Realtek RTL8111
- Data transfer rate:

Ethernet up to 10 Mbps (Half/Full Duplex)

Fast Ethernet up to 100 Mbps (Half/Full Duplex)