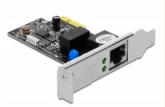

# Delock PCI Express x1 Card 1 x RJ45 Gigabit LAN RTL8111

## **Specification**

Connectors:

external: 1 x Gigabit LAN RJ45 jack internal: 1 x PCI Express x1, V1.0a

- Chipset: Realtek RTL8111
- Data transfer rate:

Ethernet up to 10 Mbps (Half/Full Duplex)

Fast Ethernet up to 100 Mbps (Half/Full Duplex)