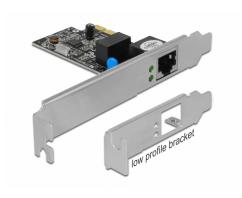

# Delock PCI Express x1 Card 1 x RJ45 Gigabit LAN RTL8111

# **Package content**

- PCI Express card
- Low profile bracket
- Driver CD
- User manual