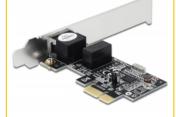

# Delock PCI Express x1 Card 1 x RJ45 Gigabit LAN RTL8111

## **Specification**

Connectors:

external: 1 x Gigabit LAN RJ45 jack internal: 1 x PCI Express x1, V1.0a

- Chipset: Realtek RTL8111
- Data transfer rate:

Ethernet up to 10 Mbps (Half/Full Duplex)

Fast Ethernet up to 100 Mbps (Half/Full Duplex)