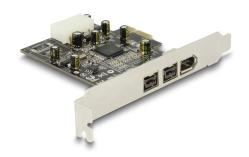

# Delock PCI Express x1 Card > 2 x external FireWire B + 1 x external FireWire A

## **Description**

This PCI Express card by Delock expands the PC by two external FireWire 800 ports as well as one external FireWire 400 port. Different FireWire devices such as external enclosure, digital cameras, camcorder, adapter etc. can be connected to this card.

## **Specification**

- Connector:
  - external:
  - 2 x FireWire 1394B 9 pin female
  - 1 x FireWire 1394A 6 pin female
  - internal:
  - 1 x PCI Express x1
  - 1 x 4 pin power connector
- Chipset: Texas Instruments
- Data transfer rate:
  - FireWire A up to 400 Mb/s
  - FireWire B up to 800 Mb/s
- Supports OHCI specifications V1.0 and 1.1
- Hot Swap, Plug & Play