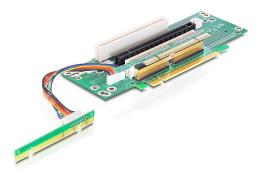

# Delock Riser Card PCI Express x16 > 1 x PCI Express x16, 2 x PCI Slot

## Description

This riser card by Delock allows installation of a PCI Express x16 and up to two PCI cards horizontal. Therefor the riser card needs to be plugged into the PCI Express and PCI slot of the motherboard. If there is the need of the second PCI slot on the riser card, it should be plugged in the additional PCI connector to the motherboard.

Because of the space-saving horizontal installation the riser card is particularly suitable for application in 48.3 cm (19 inches) chassis with 2 height units.

## Specification

- Connectors:
  - 1 x PCI Express x16 male
  - 1 x PCI Express x16 slot
  - 2 x PCI slot
  - 2 x PCI male
- For 48.3 cm (19 inches) cases 1U
- Left insertion
- Lowest slot height: 13.3 mm