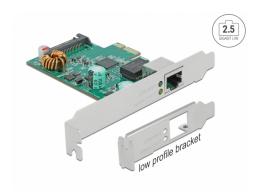

# Delock PCI Express x1 Card 1 x RJ45 2.5 Gigabit LAN PoE+ RTL8125

## **Package content**

- PCI Express card
- · Low profile bracket
- Driver CD
- User manual

# **Physical characteristics**

| Slot bracket: | Low Profile |
|---------------|-------------|
|               | standard    |