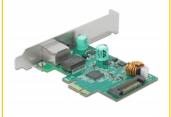

# Delock PCI Express x1 Card 1 x RJ45 2.5 Gigabit LAN PoE+ RTL8125

## **Specification**

• Connectors:

external:

1 x 2.5 Gigabit LAN RJ45 jack

internal:

1 x PCI Express x1, V2.1

1 x SATA 15 pin power connector

- Chipset: Realtek RTL8125
- Data transfer rate:

## Interface

| External: | 1 x Gigabit LAN RJ45 jack |
|-----------|---------------------------|
| Internal: | 1 x PCI Express x1, V2.1  |