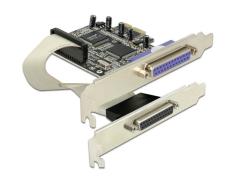

# **Delock PCI Express x1 Card to 2 x Parallel**

#### Description

The PCI Express card by Delock expands a PC by two external parallel ports. Different devices such as scanner, printer etc. can be connected to this card.

## **Specification**

• Connectors:

external:

- 1 x Parallel DB25 female
- 1 x Parallel DB25 female (separate rear bracket)

internal:

- 1 x PCI Express x1, V1.1
- Chipset: ASIX MCS9865, Asmedia
- Data transfer rate up to 1.5 Mbps
- SPP, PS2, EPP, ECP compatible to IEEE 1284