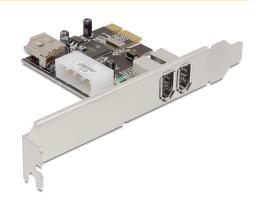

# **Delock PCI Express Card > 2 x external / 1 x internal FireWire A**

## **Description**

This PCI Express card by Delock expands the PC by two external FireWire A ports as well as one internal FireWire A port. Different FireWire devices such as external enclosure, digital cameras, camcorders, adapters etc. can be connected to this card.

### **Specification**

- Connectors:
  - external:
  - 2 x FireWire 1394A 6 pin female
  - internal:
  - 1 x FireWire 1394A 6 pin female (shared with 1st external FireWire port)
  - 1 x 4 pin power connector
  - 1 x PCI Express x1, V1.1
- Chipset: Texas Instruments
- Data transfer rate up to 400 Mbps
- Supports OHCI specification V1.1