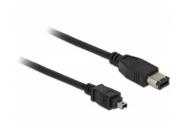

# Package content

- PCI Express card
- FireWire cable 6 pin / 4 pin
- User manual