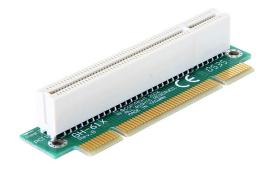

### **Description**

The PCI riser card by Delock enables the connection of a PCI card. This type of horizontal installation is necessary inside 48.3 cm (19 inch) rack mount cases with one height unit, where a vertical installation is not possible due to space limitation.

# **Specification**

- Connectors:
  - 1 x 32-Bit PCI male >
  - 1 x 32-Bit PCI slot
- For 48.3 cm (19 inches) cases 1U
- · Left insertion
- Slot height: 11 mm
- Dimension: mounting height 20 mm, complete height 27 mm