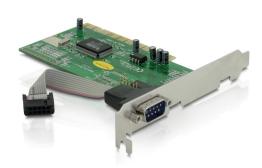

# Delock PCI Card > 1 x Serial

#### **Description**

The Delock PCI card expands your PC by one external serial port. You can connect devices like scanner, modem, mouse etc. to the card.

## **Specification**

- 1 x DB9 serial port
- Compatible with 16C550 UART
- FIFO: 16 byte
- Data transfer rate up to 115.2 Kb/s
- Automatically selects IRQ and I/O
- Supports PCI IRQ sharing
- 32-Bit PCI standard 2.1
- Plug & Play
- Operation temperature : 0 °C ~ 70 °C