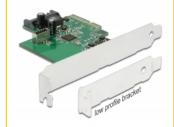

## **Package content**

- PCI Express card
- Low profile bracket
- User manual

# **Physical characteristics**

| Slot bracket: | Low Profile |
|---------------|-------------|
|               | standard    |