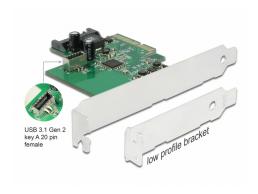

# Delock PCI Express x4 Card to 1 x internal USB 3.2 Gen 2 key A 20 pin female

#### Description

This PCI Express card by Delock expands the PC by one internal **USB 3.2 key A 20 pin female** port. Various cables can be connected to the card, to provide either one USB Type-C<sup>TM</sup> or one USB Type-A interface.

## **Specification**

• Connectors:

internal:

- 1 x SuperSpeed USB 10 Gbps (USB 3.2 Gen 2) key A 20 pin female
- 1 x SATA 15 pin power plug
- 1 x PCI Express x4, V3.0
- Chipset: Asmedia ASM3142
- Data transfer rate up to:

## **Package content**

- PCI Express card
- Low profile bracket
- User manual