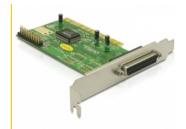

# **Delock PCI Card > 2 x Parallel**

#### **Description**

The Delock PCI card expands your PC by two external parallel ports. You can connect devices like scanner, printer etc. to the card.

### **Specification**

• Connector:

external:

1 x parallel D-Sub 25 pin female

connecting cable with rear bracket: 25 pin male >

1 x parallel D-Sub 25 pin

internal:

1 x 25 pin parallel port pin header

1 x 32-Bit PCI standard 2.1

- Chipset: Moschip
- Data transfer rate up to 1.5 Mb/s
- FIFO: 16 byte
- Automatically selects IRQ and I/O
- · Supports PCI IQR sharing
- SPP, PS2, EPP, ECP compatible to IEEE 1284