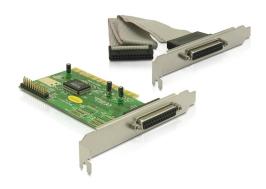

# **Delock PCI Card > 2 x Parallel**

#### **Description**

The Delock PCI card expands your PC by two external parallel ports. You can connect devices like scanner, printer etc. to the card.

### **Specification**

• Connector:

external:

1 x parallel D-Sub 25 pin female

connecting cable with rear bracket: 25 pin male >

1 x parallel D-Sub 25 pin

internal:

1 x 25 pin parallel port pin header

1 x 32-Bit PCI standard 2.1

- Chipset: Moschip
- Data transfer rate up to 1.5 Mb/s
- FIFO: 16 byte
- Automatically selects IRQ and I/O
- · Supports PCI IQR sharing
- SPP, PS2, EPP, ECP compatible to IEEE 1284

# Package content

- PCI card + rear bracket
- Driver CD
- User manual