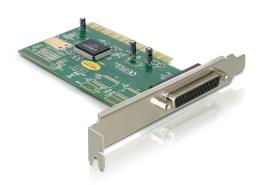

### **Description**

The Delock PCI card expands your PC by one external parallel port. You can connect devices like scanner, printer etc. to the card.

## **Specification**

• Connector:

external: 1 x Parallel DB25 female internal: 1 x 32-Bit PCI standard 2.1

- · Chipset: Moschip
- Data transfer rate up to 1.5 Mb/s
- FIFO: 16 byte
- Automatically selects IRQ and I/O
- Supports PCI IQR sharing
- SPP, PS2, EPP, ECP compatible to IEEE 1284