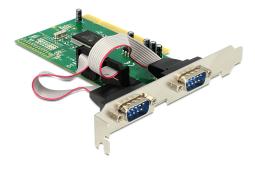

### Description

The PCI card by Delock expands a PC by two external serial ports. Different devices such as scanner, printer, mouse etc. can be connected to this card.

Item no. 89003

EAN: 4043619890033 Country of origin: China Package: Retail Box

## Specification

- Connectors: external: 2 x serial RS-232 DB9 male internal: 1 x 32-Bit PCI standard 2.1
- Chipset: ASIX MCS9835
- Data transfer rate up to 115.2 Kbps
- FIFO: 16 byte
- Automatically selects IRQ and I/O
- Compatible with 16C550 UART
- Supports PCI IQR sharing
- Operating temperature: 0 °C ~ 70 °C
- Dimensions (LxW): ca. 119.9 x 63.5 mm