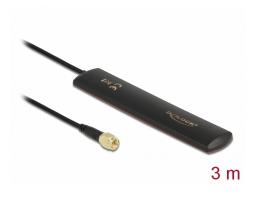

# Delock LTE Antenna SMA 3 dBi Omnidirectional Fixed Black Adhesive Mounting

· Cable category: coaxial cable

• Cable typ: RG-174

• Cable attenuation: 0.93 dB @ 800 MHz per meter

Cable colour: blackCable length: ca. 3 m

Operating temperature: -10°C ~ 55°C

· Body: ABS UV resistant

Dimensions (LxWxH): ca. 115 x 22 x 5 mm