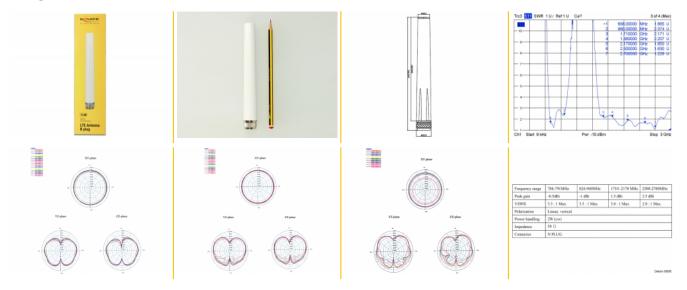

### **Specification**

- Connector: N plug
- LTE Band: 1/2/3/4/5/6/7/8/9/10/12/13/14/15/16/17/18/19/20/23/25
- Frequenzbereich: 698-791 / 824-960 / 1710-2170 / 2500-2700 Mhz
- GSM/UMTS
- ZigBee 868~870 MHz, 902~928 MHz, 2405~2480 MHz
- WLAN 2.4 GHz
- Gain: 0.5 ~ 2.5 dBi
- Impedance: 50 Ohm
- VSWR: 3.5:1 max.
- Operating temperature: -40°C ~ 70°C
- Housing: ABS UV protect
- Dimensions (LxØ): ca. 166.5 x 18.3 mm
- Diameter N plug: 22.5 mm