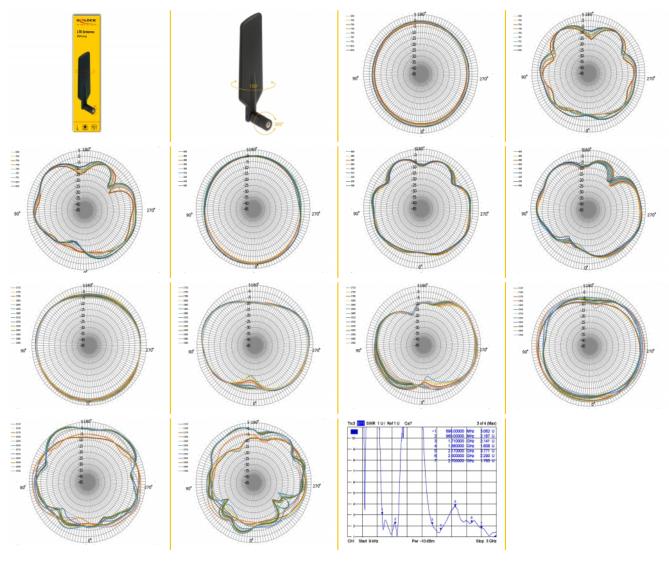

## **Specification**

• Connector: 1 x SMA plug

• GSM, UMTS, LTE, ZigBee, Z-Wave, NB-IoT, WLAN, Bluetooth, ISM, DECT, LoRa

Frequency range:698 - 960 MHz

1710 - 2700 MHz

• Antenna gain: 0.5 - 3 dBi

• Impedance: 50 Ohm

• VSWR: 3.0

• Operating temperature: -10 °C ~ 55 °C

Housing material: ABS

Dimensions (LxWxH): ca. 156.16 x 39.78 x 13.50 mm

• Diameter SMA: ca. 13.5 mm