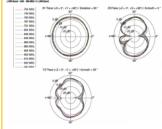

#### **Specification**

- Connector: SMA plug
- LTE Band: 1/2/3/4/5/6/7/8/9/10/12/13/14/15/16/17/18/19/20/23/25
- 698~787 MHz, 791~960 MHz, 1710~2170 MHz, 2500~2700 MHz
- GSM/UMTS
- Bluetooth
- WLAN 2.4 GHz
- ZigBee 868~870 MHz, 902~928 MHz, 2405~2480 MHz
- Gain: 1~4 dBi
- Impedance: 50 Ohm
- VSWR: 3.0:1 max.
- Operating temperature: -10°C ~ 55°C
- · Housing: ABS
- Dimensions (LxWxH): ca. 167.3 x 66.0 x 18.0 mm