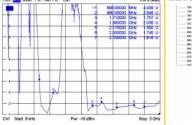

#### **Specification**

- Connector: SMA plug
- LTE Band: 1/2/3/4/5/6/7/8/9/10/12/13/14/15/16/17/18/19/20/23/25
- 698~787 MHz, 791~960 MHz, 1710~2170 MHz, 2500~2700 MHz
- GSM/UMTS
- Bluetooth
- WLAN 2.4 GHz
- ZigBee 868~870 MHz, 902~928 MHz, 2405~2480 MHz
- Gain: 1~4 dBi
- Impedance: 50 Ohm
- VSWR: 3.0:1 max.
- Operating temperature: -10°C ~ 55°C
- · Housing: ABS
- Dimensions (LxWxH): ca. 167.3 x 66.0 x 18.0 mm