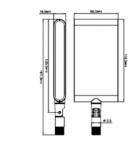

#### **Specification**

- Connector: SMA plug
- LTE Band: 1/2/3/4/5/6/7/8/9/10/12/13/14/15/16/17/18/19/20/23/25
- 698~787 MHz, 791~960 MHz, 1710~2170 MHz, 2500~2700 MHz
- GSM/UMTS
- Bluetooth
- WLAN 2.4 GHz
- ZigBee 868~870 MHz, 902~928 MHz, 2405~2480 MHz
- Gain: 1~4 dBi
- Impedance: 50 Ohm
- VSWR: 3.0:1 max.
- Operating temperature: -10°C ~ 55°C
- · Housing: ABS
- Dimensions (LxWxH): ca. 167.3 x 66.0 x 18.0 mm