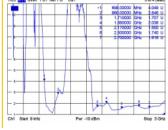

#### **Specification**

- Connector: SMA plug
- LTE Band: 1/2/3/4/5/6/7/8/9/10/12/13/14/15/16/17/18/19/20/23/25
- 698~787 MHz, 791~960 MHz, 1710~2170 MHz, 2500~2700 MHz
- GSM/UMTS
- Bluetooth
- WLAN 2.4 GHz
- ZigBee 868~870 MHz, 902~928 MHz, 2405~2480 MHz
- Gain: 1~4 dBi
- Impedance: 50 Ohm
- VSWR: 3.0:1 max.
- Operating temperature: -10°C ~ 55°C
- · Housing: ABS
- Dimensions (LxWxH): ca. 167.3 x 66.0 x 18.0 mm