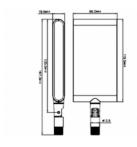

#### **Specification**

- Connector: SMA plug
- LTE Band: 1/2/3/4/5/6/7/8/9/10/12/13/14/15/16/17/18/19/20/23/25
- 698~787 MHz, 791~960 MHz, 1710~2170 MHz, 2500~2700 MHz
- GSM/UMTS
- Bluetooth
- WLAN 2.4 GHz
- ZigBee 868~870 MHz, 902~928 MHz, 2405~2480 MHz
- Gain: 1~4 dBi
- Impedance: 50 Ohm
- VSWR: 3.0:1 max.
- Operating temperature: -10°C ~ 55°C
- · Housing: ABS
- Dimensions (LxWxH): ca. 167.3 x 66.0 x 18.0 mm