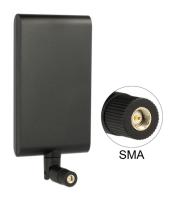

# Delock LTE Antenna SMA 1 ~ 4 dBi omnidirectional rotatable with flexible joint black

#### **Specification**

- Connector: SMA plug
- LTE Band: 1/2/3/4/5/6/7/8/9/10/12/13/14/15/16/17/18/19/20/23/25
- 698~787 MHz, 791~960 MHz, 1710~2170 MHz, 2500~2700 MHz
- GSM/UMTS
- Bluetooth
- WLAN 2.4 GHz
- ZigBee 868~870 MHz, 902~928 MHz, 2405~2480 MHz
- Gain: 1~4 dBi
- Impedance: 50 Ohm
- VSWR: 3.0:1 max.
- Operating temperature: -10°C ~ 55°C
- · Housing: ABS
- Dimensions (LxWxH): ca. 167.3 x 66.0 x 18.0 mm