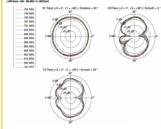

#### **Specification**

- Connector: SMA plug
- LTE Band: 1/2/3/4/5/6/7/8/9/10/12/13/14/15/16/17/18/19/20/23/25
- 698~787 MHz, 791~960 MHz, 1710~2170 MHz, 2500~2700 MHz
- GSM/UMTS
- Bluetooth
- WLAN 2.4 GHz
- ZigBee 868~870 MHz, 902~928 MHz, 2405~2480 MHz
- Gain: 1~4 dBi
- Impedance: 50 Ohm
- VSWR: 3.0:1 max.
- Operating temperature: -10°C ~ 55°C
- · Housing: ABS
- Dimensions (LxWxH): ca. 167.3 x 66.0 x 18.0 mm