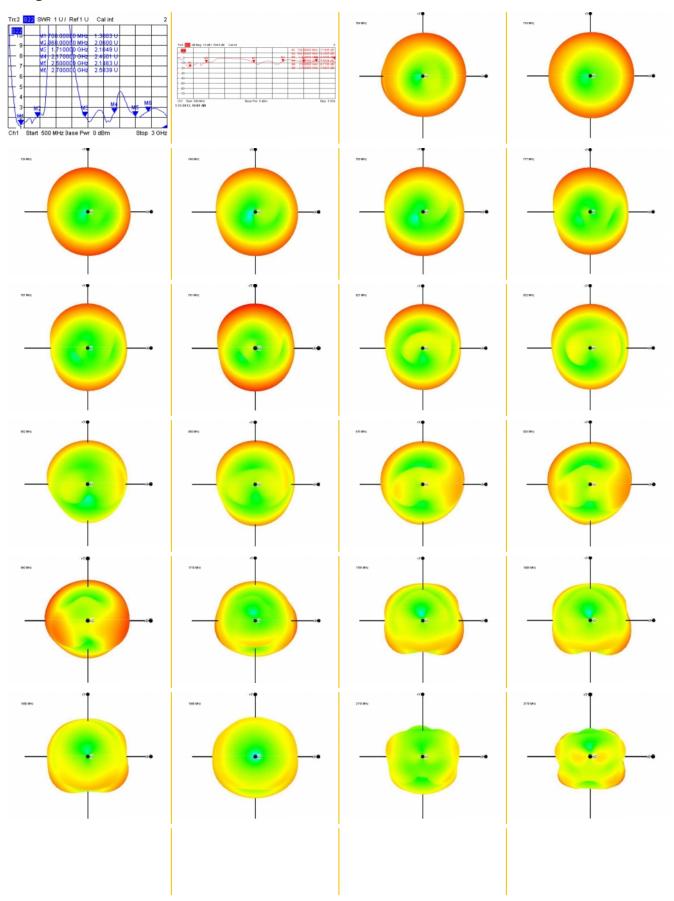

## **Specification**

• Connector: 1 x SMA plug

• Frequency range:

704 - 862 MHz

880 - 960 MHz

1710 - 1880 MHz

1920 - 2170 MHz

2500 - 2690 MHz

• Antenna gain: -0.8 - 3 dBi

• Impedance: 50 Ohm

• VSWR: 3

· Polarisation: vertical

• Operating temperature: -20 °C ~ 65 °C

· Housing material: ABS

· Colour: black

• Antenna length: ca. 13.5 cm