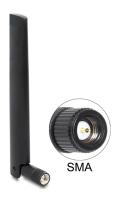

# Delock LTE Antenna (50 pieces) SMA -0.8 - 3.0 dBi omnidirectional with flexible joint black bulk

## **Specification**

• Connector: 1 x SMA plug

• Frequency range:

704 - 862 MHz

880 - 960 MHz

1710 - 1880 MHz

1920 - 2170 MHz

2500 - 2690 MHz

• Antenna gain: -0.8 - 3 dBi

• Impedance: 50 Ohm

• VSWR: 3

· Polarisation: vertical

• Operating temperature: -20 °C ~ 65 °C

· Housing material: ABS

· Colour: black

• Antenna length: ca. 13.5 cm

• Diameter: ca. 19 mm