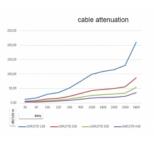

## **Specification**

• Antenna extension cable

• Connectors: N plug > RP-SMA plug

• Cable type: CFD200

• Attenuation: 2.4 GHz 0.55 dB per meter

5.7 GHz 0.86 dB per meter

• Impedance: 50 Ohm

• Diameter: 4.80 mm