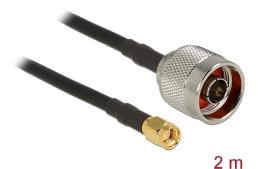

# Delock Antenna Cable N Plug > RP-SMA Plug CFD200 2 m Low Loss

## **Specification**

• Antenna extension cable

• Connectors: N plug > RP-SMA plug

• Cable type: CFD200

• Attenuation: 2.4 GHz 0.55 dB per meter

5.7 GHz 0.86 dB per meter

• Impedance: 50 Ohm

• Diameter: 4.80 mm

· Color: black

• Cable length: 2 m