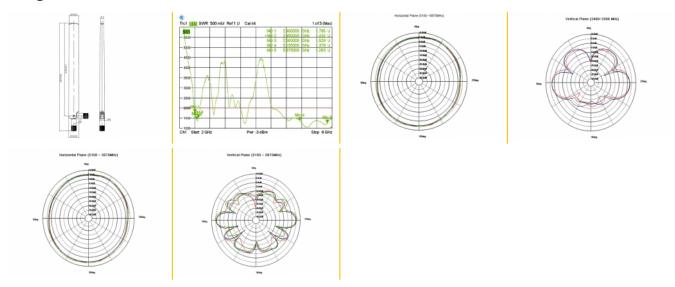

## **Specification**

- WLAN Antenna external with joint, rotatable
- RP-SMA plug
- Frequency range: 2.4000 ~ 2.4835 GHz,

5.1500 ~ 5.8750 GHz

- Gain: 3 ~ 6 dBi
- VSWR: 2.0 max.
- Impedance: 50 Ohm
- Operating temperature: -10°C ~ 55°C
- Length: 201.00 mm
- Width: 20.00 mm
- Ø: 11.00 mm (RP-SMA)