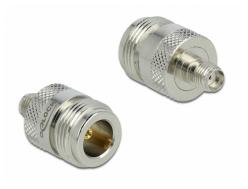

# **Delock Adapter N Jack > SMA Jack**

## **Specification**

- N jack
- SMA jack
- Body brass nickel plated
- Pin brass nickel plated
- Length: 30.50 mm
- Diameter: 16.00 mm
- Impedance: 50 Ohm