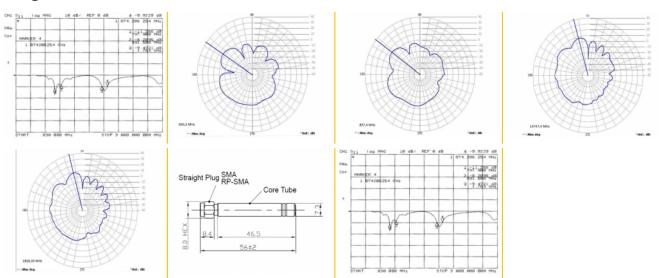

# **Specification**

- GSM antenna external fixed
- RP-SMA plug
- Frequency range:

GSM: 850/900/1800/1900 MHz

LTE: Band 20, 832 ~ 862 + 791 ~ 821 MHz

· RP-SMA plug: brass nickel plated

Colour: blackGain: 2 dBi

• Operating temperature: -20 °C - 60 °C

Impedance: 50 OhmVSWR: 2.0 max.Length: 56.00 mmDiameter: 8.00 mm