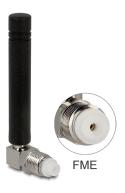

# Delock GSM Quadband Antenna FME 2 dBi 90° **Omnidirectional Fixed Black**

### Description

This GSM/LTE antenna can be connected to your GSM/LTE device with FME connector in order to receive or to send a signal.

# **Specification**

- GSM antenna external 90° fixed
- FME plug
- Frequency range:

GSM: 850/900/1800/1900 MHz

LTE: Band 20, 832 ~ 862 + 791 ~ 821 MHz

• FME plug: brass nickel plated

• Colour: black • Gain: 2 dBi

• Operating temperature: -20 °C - 60 °C

• Impedance: 50 Ohm • VSWR: 2.0 max. • Length: 54.20 mm • Diameter: 9.00 mm