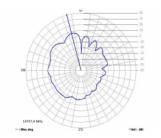

# **Specification**

- GSM antenna external 90° fixed
- FME plug
- Frequency range:

GSM: 850/900/1800/1900 MHz

LTE: Band 20, 832 ~ 862 + 791 ~ 821 MHz

• FME plug: brass nickel plated

• Colour: black • Gain: 2 dBi

• Operating temperature: -20 °C - 60 °C

• Impedance: 50 Ohm • VSWR: 2.0 max. • Length: 54.20 mm • Diameter: 9.00 mm