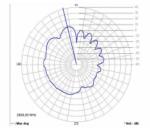

# **Specification**

- GSM antenna external 90° fixed
- FME plug
- Frequency range:

GSM: 850/900/1800/1900 MHz

LTE: Band 20, 832 ~ 862 + 791 ~ 821 MHz

• FME plug: brass nickel plated

• Colour: black • Gain: 2 dBi

• Operating temperature: -20 °C - 60 °C

• Impedance: 50 Ohm • VSWR: 2.0 max. • Length: 54.20 mm • Diameter: 9.00 mm