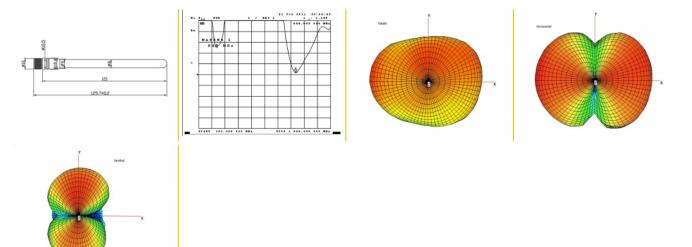

# **Specification**

- Connector: RP-SMA plug
- Frequency range: 868 MHz
- Antenna gain: 2 dBi
- Impedance: 50 Ohm
- Polarisation: linear, vertical
- VSWR: 2.0
- Return loss: -24.213 dB
- Operation temperature: -10 °C ~ 75 °C
- Antenna tube: TPU
- Tube colour: black
- Dimension (LxWxH): ca. 129.7 x 10.0 x 10.0 mm