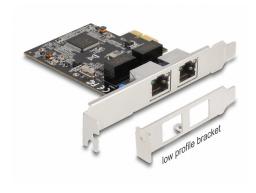

# Delock PCI Express x1 Card to 2 x RJ45 Gigabit LAN RTL8111

#### Description

The PCI Express card by Delock offers **two network ports** with a data transfer rate **up to 1000 Mbps**.

#### **Specification**

Connectors:

external: 2 x Gigabit LAN RJ45 jack internal: 1 x PCI Express x1, V2.0

• Chipset: Realtek RTL8111H

• Data transfer rate:

Ethernet up to 10 Mbps (Half/Full Duplex)

Fast Ethernet up to 100 Mbps (Half/Full Duplex)

## **Package content**

- PCI Express card
- Low profile bracket
- User manual