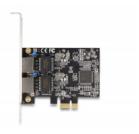

ation**

Connectors:

external: 2 x Gigabit LAN RJ45 jack internal: 1 x PCI Express x1, V2.0

• Chipset: Realtek RTL8111H

• Data transfer rate:

Ethernet up to 10 Mbps (Half/Full Duplex)

Fast Ethernet up to 100 Mbps (Half/Full Duplex)

Gigabit Ethernet up to 1000 Mbps (Half/Full Duplex)

PCI Express x1 up to 4 Gbps

- Supports IEEE 802.3 / 802.3u / 802.3ab
- Supports Wake On LAN (WOL)
- Supports IEEE 802.1P layer 2 priority encoding
- Supports IEEE 802.3x full duplex flow control
- Supports IEEE 802.1Q Virtual LAN (VLAN)
- Supports 9k Jumbo Frames
- · LED indicator for link and activity





## **System requirements**

- Windows 8.1/8.1-64/10/10-64/11
- PC with one free PCI Express slot

## **Package content**

- PCI Express card
- Low profile bracket
- User manual

## **Images**













#### General

| Supported operating system: | Windows 10 32-Bit  |
|-----------------------------|--------------------|
|                             | Windows 10 64-Bit  |
|                             | Windows 8.1 32-Bit |
|                             | Windows 8.1 64-Bit |
|                             | Windows 11         |

### Interface

| External: | 2 x Gigabit LAN RJ45 jack |
|-----------|---------------------------|
| Internal: | 1 x PCI Express x1, V2.0  |

### **Technical characteristics**

| Chipset:            | Realtek RTL8111H                                                                  |
|---------------------|-----------------------------------------------------------------------------------|
| Data transfer rate: | Ethernet up to 10 Mbps Fast Ethernet up to 1