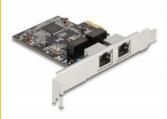

# Delock PCI Express x1 Card to 2 x RJ45 Gigabit LAN RTL8111

#### Description

The PCI Express card by Delock offers **two network ports** with a data transfer rate **up to 1000 Mbps**.

#### **Specification**

Connectors:

external: 2 x Gigabit LAN RJ45 jack internal: 1 x PCI Express x1, V2.0

• Chipset: Realtek RTL8111H

• Data transfer rate:

Ethernet up to 10 Mbps (Half/Full Duplex)

Fast Ethernet up to 100 Mbps (Half/Full Duplex)