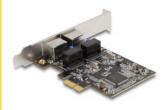

# Delock PCI Express x1 Card to 2 x RJ45 Gigabit LAN RTL8111

#### Description

The PCI Express card by Delock offers **two network ports** with a data transfer rate **up to 1000 Mbps**.

#### **Specification**

Connectors:

external: 2 x Gigabit LAN RJ45 jack internal: 1 x PCI Express x1, V2.0

• Chipset: Realtek RTL8111H

• Data transfer rate:

Ethernet up to 10 Mbps (Half/Full Duplex)

Fast Ethernet up to 100 Mbps (Half/Full Duplex)