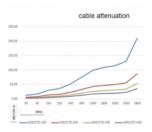

## **Specification**

Antenna extension cable

• Connectors: SMA jack > SMA plug

Cable type: CFD/RF200

Attenuation:

2.4 GHz 0.55 dB per meter

5.7 GHz 0.86 dB per meter

· Diameter: 4.80 mm