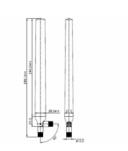

• Impedance: 50 Ohm

Polarisation: linear, vertical

• VSWR: 3.0

• Operating temperature: -10 °C ~ 55 °C

· Housing material: ABS

· Colour: black

• Length:

ca. 296.10 mm (with tilt joint)

ca. 245.00 mm (without tilt joint)

• Diameter:

ca. 24.00 mm (top)

ca. 28.50 mm (max.) ca. 13.50 mm (SMA)

# **Physical characteristics**

| Housing material:          | ABS       |
|----------------------------|-----------|
| Diameter connector:        | 13.50 mm  |
| Length with tilt joint:    | 296.10 mm |
| Length without tilt joint: | 245.00 mm |
| Colour:                    | black     |