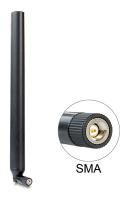

# Delock LTE Antenna SMA plug 0.1 - 4.5 dBi omnidirectional with tilt joint black

### **Specification**

· Connector: SMA plug

• Frequency range:

791 - 894 MHz

1920 - 2170 MHz

Antenna gain:

0.1 - 1.2 dBi @ 791 - 894 MHz

3.0 - 4.5 dBi @ 1920 - 2170 MHz

• Impedance: 50 Ohm

Polarisation: linear, vertical

• VSWR: 3.0

• Operating temperature: -10 °C ~ 55 °C

· Housing material: ABS

· Colour: black

• Length:

ca. 296.10 mm (with tilt joint)