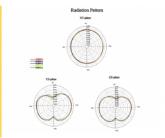

### **Specification**

· Connector: SMA plug

• Frequency range:

791 - 894 MHz

1920 - 2170 MHz

Antenna gain:

0.1 - 1.2 dBi @ 791 - 894 MHz

3.0 - 4.5 dBi @ 1920 - 2170 MHz

## **Technical characteristics**

| Frequency range:       | 1920 - 2170 MHz<br>791 - 894 MHz                                 |
|------------------------|------------------------------------------------------------------|
| Gain:                  | 0.1 - 1.2 dBi @ 791 - 894 MHz<br>3.0 - 4.5 dBi @ 1920 - 2170 MHz |
| Impedance:             | 50 Ω                                                             |
| Operating temperature: | -10 °C ~ 55 °C                                                   |
| Polarisation:          | linear vertical                                                  |
| VSWR:                  | 3.0                                                              |