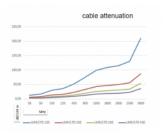

#### Description

Use this antenna cable, to connect components of the radio frequency technology together. The RF cable is characterized by a low attenuation.

### **Specification**

- Antenna extension cable
- Connectors: RP-SMA plug > RP-SMA jack
- Cable type: CFD/RF200
- Attenuation:
  2.4 GHz 0.55 dB per meter
- 5.7 GHz 0.86 dB per meter
- Diameter: 4.80 mm
- Color: black
- Cable length: 2 m