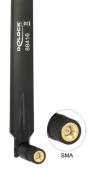

# Delock GSM / UMTS Antenna SMA plug 1.0 - 3.5 dBi omnidirectional with tilt joint black

#### Description

This GSM / UMTS / LTE antenna can be connected to a GSM / UMTS / LTE device with SMA interface, in order to send and receive signals.

#### Item no. 88416

EAN: 4043619884162 Country of origin: Taiwan, Republic of China Package: Retail Box