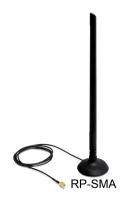

# Delock WLAN 802.11 b/g/n Antenna RP-SMA 6.5 dBi Omnidirectional Joint With Magnetic Stand

#### **Description**

This Wireless LAN antenna can be connected to your device with RP-SMA interface, in order to send and receive signals. Due to the three tilt stages of the flexible antenna and the magnetic stand you can place the antenna individually.

#### **Specification**

- Omni directional antenna
- RP-SMA screw interface
- · With flexible joint three step
- Compatible to IEEE 802.11n and IEEE 802.11 b/g, 802.3, 802.3u, Bluetooth
- Frequency range: 2.4 GHz 2.5 GHz
- Gain: 6.5 dBi
- Impedance: 50 Ohm
- Operating temperature: -10°C to +55°C
- 1 m connecting cable
- · Stand with magnetic and rubberized bottom side
- Dimension: with flexible joint 298 mm, without flexible joint 260 mm
- · Antenna connected inseparably with stand