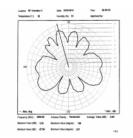

# **Specification**

- RP-SMA screw interface male
- · Splash proof
- Frequency range:

2.4000 - 2.4835 GHz,

5.1500 - 5.7250 GHz

• GAIN:

2.4 dBi @ 2.4 GHz

3.3 dBi @ 5.7 GHz

• Impedance: 50 Ohm

• VSWR: 2.0 max

• Operating temperature: -20 °C ~ 65 °C

• Dimension: 89 mm (length) x 7.8 mm (Ø top) x 10 mm (Ø SMA)