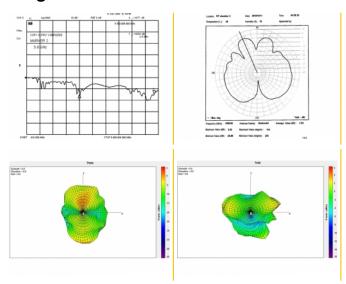

# **Specification**

- RP-SMA screw interface male
- · Splash proof
- Frequency range:

2.4000 - 2.4835 GHz,

5.1500 - 5.7250 GHz

• GAIN:

2.4 dBi @ 2.4 GHz

3.3 dBi @ 5.7 GHz

• Impedance: 50 Ohm

• VSWR: 2.0 max

• Operating temperature: -20 °C ~ 65 °C

• Dimension: 89 mm (length) x 7.8 mm (Ø top) x 10 mm (Ø SMA)