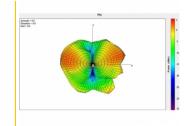

# **Specification**

- RP-SMA screw interface male
- · Splash proof
- Frequency range:

2.4000 - 2.4835 GHz,

5.1500 - 5.7250 GHz

• GAIN:

2.4 dBi @ 2.4 GHz

3.3 dBi @ 5.7 GHz

• Impedance: 50 Ohm

• VSWR: 2.0 max

• Operating temperature: -20 °C ~ 65 °C

• Dimension: 89 mm (length) x 7.8 mm (Ø top) x 10 mm (Ø SMA)