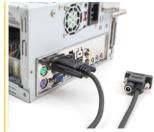

### **Description**

This serial D-Sub9 cable by Delock can supply devices with power via a **power supply** at pin 9. It is suitable for cash register systems (POS), printers, barcode scanners, etc.

### **Power supply**

The power supply at the D-Sub9 socket of the RS-232 cable can e.g. be implemented with a power supply and the appropriate DC connection.

Item no. 88239

EAN: 4043619882397 Country of origin: China Package: Zip poly bag