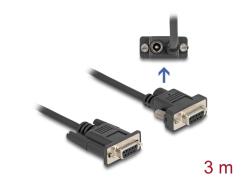

# Delock Serial Cable RS-232 D-Sub9 female to D-Sub9 female Power Connection at Pin 9 3 m

#### **Technical details**

Connectors:

1 x serial D-Sub9 female with screws (pin 9 not connected)

1 x serial D-Sub9 female with screws (DC power connection at pin 9)

1 x DC 5.5 x 2.1 mm female

• Pin assignment: 1:1