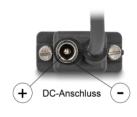

## Specification of power connector

· Input: DC socket

• Output: D-Sub female pin 9

- Shield outside, Plus inside
- Dimensions:

inside: ø ca. 2.1 mm outside: ø ca. 5.5 mm