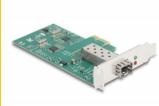

## **Description**

This PCI Express network card by Delock provides a connection for an SFP module with a transfer rate of 100 Mbps. The SFP slot accepts an optional 100Base-FX SFP module by Delock to connect a PC via a fiber optic cable to the network.

#### Interface

External: 1 x SFP slot for 100 Mbps SFP module

Internal: 1 x PCI Express x1, V2.1