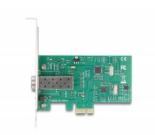

## **Description**

This PCI Express network card by Delock provides a connection for an SFP module with a transfer rate of 100 Mbps. The SFP slot accepts an optional 100Base-FX SFP module by Delock to connect a PC via a fiber optic cable to the network.

#### Interface

External: 1 x SFP slot for 100 Mbps SFP module

Internal: 1 x PCI Express x1, V2.1