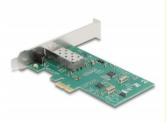

## **Description**

This PCI Express network card by Delock provides a connection for an SFP module with a transfer rate of 100 Mbps. The SFP slot accepts an optional 100Base-FX SFP module by Delock to connect a PC via a fiber optic cable to the network.

#### Interface

External: 1 x SFP slot for 100 Mbps SFP module

Internal: 1 x PCI Express x1, V2.1