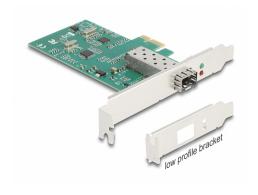

## **Description**

This PCI Express network card by Delock provides a connection for an SFP module with a transfer rate of 100 Mbps. The SFP slot accepts an optional 100Base-FX SFP module by Delock to connect a PC via a fiber optic cable to the network.

## Package content

- PCI Express card
- Low profile bracket
- User manual

#### Interface

External: 1 x SFP slot for 100 Mbps SFP module

Internal: 1 x PCI Express x1, V2.1

## **Physical characteristics**

Slot bracket: Low Profile

standard