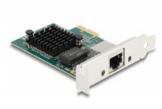

## **Specification**

Connectors:

external: 1 x Gigabit LAN RJ45 jack internal: 1 x PCI Express x1, V1.1

- Chipset: Broadcom BCM5721
- · Data transfer rate:

Ethernet up to 10 Mbps

Fast Ethernet up to 100 Mbps

#### Interface

External: 1 x Gigabit LAN RJ45 jack

Internal: 1 x PCI Express x1, V1.1