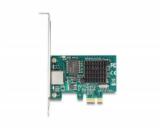

## **Specification**

Connectors:

external: 1 x Gigabit LAN RJ45 jack internal: 1 x PCI Express x1, V1.1

- Chipset: Broadcom BCM5721
- · Data transfer rate:

Ethernet up to 10 Mbps

Fast Ethernet up to 100 Mbps

#### Interface

External: 1 x Gigabit LAN RJ45 jack

Internal: 1 x PCI Express x1, V1.1