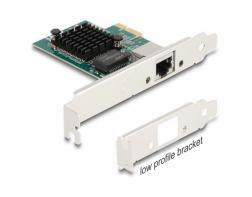

## **Package content**

- PCI Express card
- Low profile bracket
- User manual

#### Interface

External: 1 x Gigabit LAN RJ45 jack

Internal: 1 x PCI Express x1, V1.1

# **Physical characteristics**

Slot bracket: Low Profile

standard