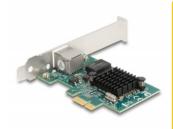

## **Specification**

Connectors:

external: 1 x Gigabit LAN RJ45 jack internal: 1 x PCI Express x1, V1.1

- Chipset: Broadcom BCM5721
- · Data transfer rate:

Ethernet up to 10 Mbps

Fast Ethernet up to 100 Mbps

#### Interface

External: 1 x Gigabit LAN RJ45 jack

Internal: 1 x PCI Express x1, V1.1