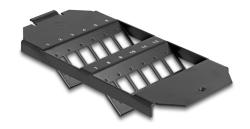

#### Description

This Keystone Mounting by Delock can be installed in floor tanks. It offers 12 installation spaces for individual assembly of SC Simplex or LC Duplex adapters.

#### **Specification**

- 12 slots for SC Simplex or LC Duplex couplings
- Rectangular cut-out 13.4 x 9.9 mm
- Pitch of screw hole: ca. 18.0 mm
- · Material: metal
- · Colour: black
- Dimensions (LxWxH): ca. 175 x 75 x 30 mm