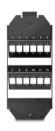

#### Description

This Keystone Mounting by Delock can be installed in floor tanks. It offers 12 installation spaces for individual assembly of SC Simplex or LC Duplex adapters.

#### **Specification**

- 12 slots for SC Simplex or LC Duplex couplings
- Rectangular cut-out 13.4 x 9.9 mm
- Pitch of screw hole: ca. 18.0 mm
- · Material: metal
- · Colour: black
- Dimensions (LxWxH): ca. 175 x 75 x 30 mm