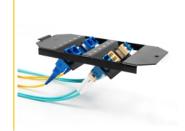

#### Description

This Keystone Mounting by Delock can be installed in floor tanks. It offers 12 installation spaces for individual assembly of SC Simplex or LC Duplex adapters.

#### **Specification**

- 12 slots for SC Simplex or LC Duplex couplings
- Rectangular cut-out 13.4 x 9.9 mm
- Pitch of screw hole: ca. 18.0 mm
- · Material: metal
- · Colour: black
- Dimensions (LxWxH): ca. 175 x 75 x 30 mm